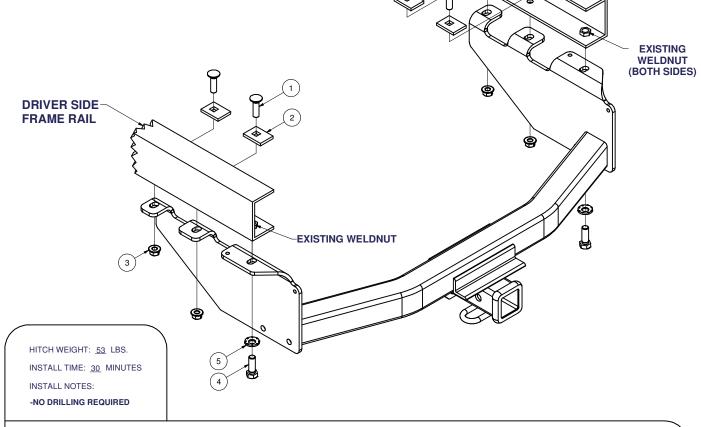

14301

| Paris Lisi |     |                      |                                        |
|------------|-----|----------------------|----------------------------------------|
| ITEM       | QTY | PART NUMBER          | DESCRIPTION                            |
| 1          | 4   | 1/2-13 x 1 3/4       | CARRIAGE BOLT                          |
| 2          | 4   | CM-SP1               | .250 x 1.50 x 2.00" SQUARE HOLE SPACER |
| З          | 4   | HFN 1213             | HEX FLANGE NUT                         |
| 4          | 2   | M14-2 x 40mm LG.     | HEX BOLT                               |
| 5          | 2   | 9/16" CONICAL WASHER | CONICAL TOOTHED WASHER                 |

## **INSTALLATION STEPS**

- 1) Lower spare tire and remove existing M14 hex bolts(if necessary) from each frame rail.
- 2) Raise hitch into position and secure with M14 hex bolts and 9/16" conical washers in existing weldnuts as shown. (Leave finger tight.)
- 3) Install 1/2" carriage bolts, spacers, and flange nuts in remaining holes as shown.
- 4) Torque rear M14 bolt first to 126 ft-lb and all 1/2" fasteners to 110 ft-lb.
- 5) Reinstall spare tire removed in step (1).