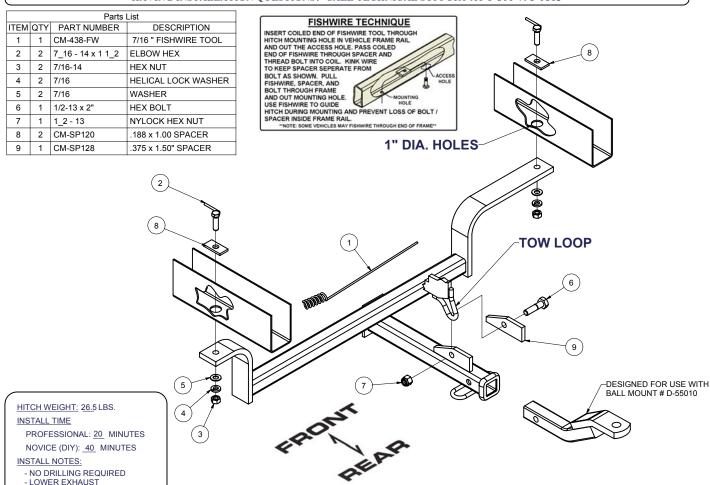

## **INSTALLATION STEPS**

FISHWIRE HARDWARE

- 1) Temporarily lower the muffler \ tail pipe by disconnecting the two (2) rear most hangers
- 2) Using the fish wire, place the 7/16 elbow bolts into the 1" holes in the frame. While the fish wire is still holding the bolt slide the spacer plate (#12) over the handle of the fish wire and through the 1" hole in the frame. Then pull the 7/16 bolts back through the spacer plate. (Spacer and bolt need to go in separately and be lined up while inside the frame rail.)
- 3) Being careful not to push the bolts back into the frame, carefully raise the hitch into position. Install the remaining 7/16 hardware as shown. Do NOT tighten at this time.
- 4) Insert 1/2 bolt through "separate" tow loop plate (#11), raise the hitch to the level position and slide bolt through the tow loop and the attached tow loop plate. Fasten into position with remaining 1/2" hardware.
- 5) In the reverse of these instructions, tighten all hardware to the following specifications and reattach muffler. 7/16 = 50 ft-lbs
  1/2 = 75 ft-lbs