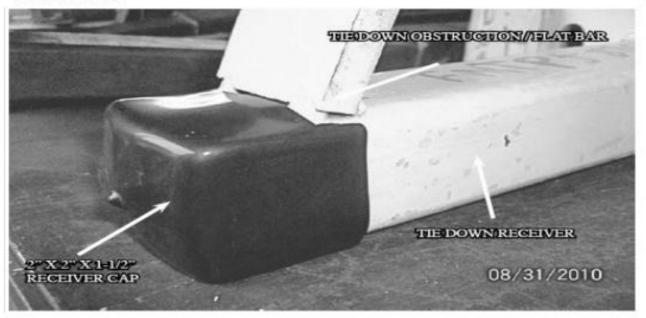

### Step 2

Insert one 2" x 2" x 1-1/2" Receiver Cap over the end of the

Aluminum Tie Down Receiver. See Photo 2.1 (if the 2" x 2" x 1-1/2" Receiver Cap does not fit over the receiver, you will need to notch it out using a box knife or similar) See Photo 2.2.

Photo 2.1

Photo 2.2