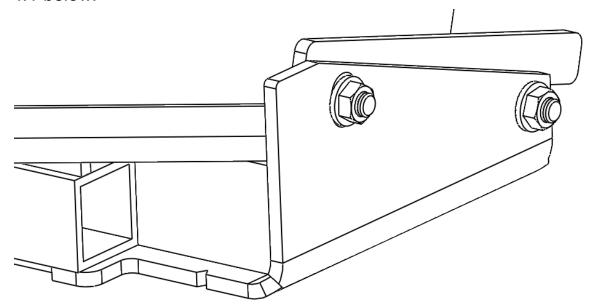

#### Step 4-

Now, lift the rear of the **tie down receiver** over the two welded on bolts of the clamp strap. It is easiest to first align the bolt nearest to the hand hold on the **clamp strap**. Then, the hand hold and first bolt can be used to pivot the **clamp strap** and align the second bolt. Notice that the vehicle frame is sandwiched between the **clamp strap** on the inside of the frame, and the **tie down receiver** on the outside of the fame. Install a **1/2" serrated flanged lock nut** onto each of the two protruding bolts and leave hand tight at this time. Reference Figure 4.1 below.

#### Step 6-

Lift the **tie down receiver** until it touches the bottom of the frame and tighten the two **1/2**" **serrated flanged lock nuts** on the back of the frame to 75 ft-lbs (101 Nm). Next, tighten the **M12-1.75x50mm hex bolt** in the bed support tower to 75 ft-lbs (101 Nm). After all bolts have been tightened, check to be certain that the tie down receiver is touching the bottom of the frame.