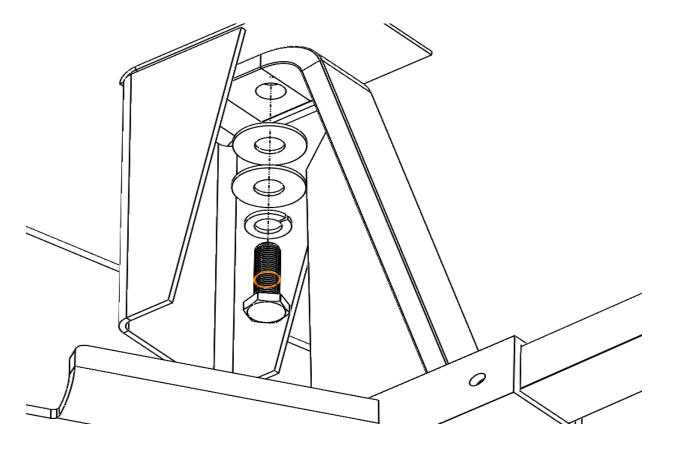

hat the vehicle frame is sandwiched between the **clamp strap** on the inside of the frame, and the **tie down receiver** on the outside of the fame. Install a **1/2" serrated flanged lock nut** onto each of the two protruding bolts and leave hand tight at this time. Reference Figure 4.1 below.

Hand Hold



NOTE: THE CLAMP STRAP BOLTS WILL BE SLIGHTLY ANGLED AND THE FLANGE NUTS WILL NOT SIT FLAT, THIS IS NORMAL.

#### Step 5-

Position the gusseted top strap up and into the factory bed mount and align the holes. Place one 1/2" lock washer, followed by two 1/2" flat washers onto the supplied M12-1.75x50mm hex bolt. Install this bolt assembly through the hole in the top strap and into the factory bed mount. Reference figure 5.1 on the next page, and leave hardware hand tight at this time.



#### Step 6-

Lift the **tie down receiver** until it touches the bottom of the frame and tighten the two **1/2**" **serrated flanged lock nuts** on the back of the frame to 75 ft-lbs (101 Nm). Next, tighten the **M12-1.75x50mm hex bolt** in the bed support tower to 75 ft-lbs (101 Nm). After all bolts have been tightened, check to be certain that the tie down receiver is touching the bottom of the frame.

#### Step 7-

Install the driver side tie down insert into the tie down receiver, and secure with one **Tie Down Lock**. Make sure that the triangle plate located on the end of the insert is pointing towards the front of the truck, as this is designed to increase the angle of the chain or turnbuckle and better secure your camper against longitudinal movement. Either hole in the tie down