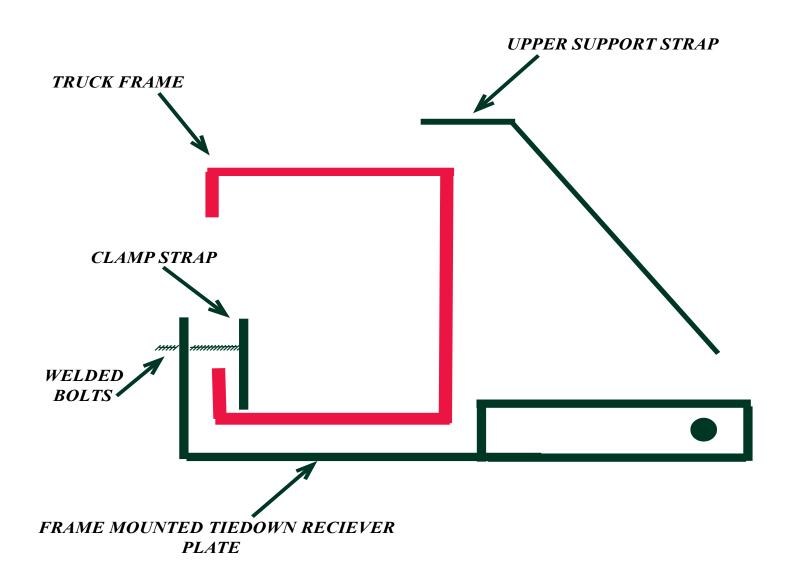

# **INSTALLATION DIAGRAM**

**Step 2-**Locate a **clamp strap** with two welded on **1/2"-13 x 1.5" Hex Bolts**, and place the clamp strap into the inside of the vehicle c-frame. The two welded on bolts are facing toward the center of the vehicle. The **clamp strap** is directional, and the provided hand hold tab must face towards the front of the vehicle. Reference the installation diagram on page 2, as well as Photo 2.1 below.

#### Step 4-

Now, lift the rear of the **tie down receiver** over the two welded on bolts of the clamp strap. It is easiest to first align the bolt nearest to the hand hold on the **clamp strap**. Then, the hand hold and first bolt can be used to pivot the **clamp strap** and align the second bolt. Notice that the vehicle frame is sandwiched between the **clamp strap** on the inside of the frame, and the **tie down receiver** on the outside of the fame. Install a **1/2" serrated flanged lock nut** onto each of the two protruding bolts and leave hand tight at this time. Reference Figure 4.1 below.

#### Step 5-

Position the gusseted top strap up and into the factory bed mount and align the holes. Place one 1/2" lock washer, followed by two 1/2" flat washers onto the supplied M12-1.75x50mm hex bolt. Install this bolt assembly through the hole in the top strap and into the factory bed mount. Reference figure 5.1 on the next page, and leave hardware hand tight at this time.