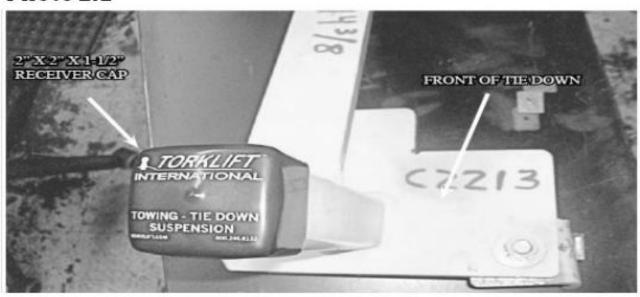

# **TD Finishing Kit**

|                                                                                                                                                                                                                                                                                                                                                                                                                                                                                                                                                                                                                                                                                                                                                                                                                                                                                                                                                                                                                                                                                                                                                                                                                                                                                                                                                                                                                                                                                                                                                                                                                                                                                                                                                                                                                                                                                                                                                                                                                                                                                                                               | 1-3/4" x 1-3/4" X 2"<br>Foam Backing Plug | 2 |  |
|-------------------------------------------------------------------------------------------------------------------------------------------------------------------------------------------------------------------------------------------------------------------------------------------------------------------------------------------------------------------------------------------------------------------------------------------------------------------------------------------------------------------------------------------------------------------------------------------------------------------------------------------------------------------------------------------------------------------------------------------------------------------------------------------------------------------------------------------------------------------------------------------------------------------------------------------------------------------------------------------------------------------------------------------------------------------------------------------------------------------------------------------------------------------------------------------------------------------------------------------------------------------------------------------------------------------------------------------------------------------------------------------------------------------------------------------------------------------------------------------------------------------------------------------------------------------------------------------------------------------------------------------------------------------------------------------------------------------------------------------------------------------------------------------------------------------------------------------------------------------------------------------------------------------------------------------------------------------------------------------------------------------------------------------------------------------------------------------------------------------------------|-------------------------------------------|---|--|
| STORMULT STREET | 2" x 2" x 1-1/2" Receiver<br>Cap          | 2 |  |

### Step 2

Insert one 2" x 2" x 1-1/2" Receiver Cap over the end of the

Aluminum Tie Down Receiver. See Photo 2.1 (if the 2" x 2" x 1-1/2" Receiver Cap does not fit over the receiver, you will need to notch it out using a box knife or similar) See Photo 2.2.