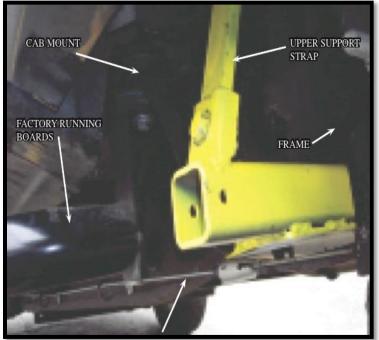

Begin to lift the **tie down receiver** into place by first angling the gusseted top strap above the frame and through the gap between the cab and truck bed. With the top strap to the left of the bed mount, fit the lower part of the **tie down receiver** between the now slackened parking brake cable and the frame. The end result will look like photos 3.1 and 3.2 below.

#### Step 5-

Position the gusseted top strap up and into the factory bed mount and align the holes. Place one 1/2" lock washer, followed by two 1/2" flat washers onto the supplied M12-1.75x50mm hex bolt. Install this bolt assembly through the hole in the top strap and into the factory bed mount. Reference figure 5.1 on the next page, and leave hardware hand tight at this time.