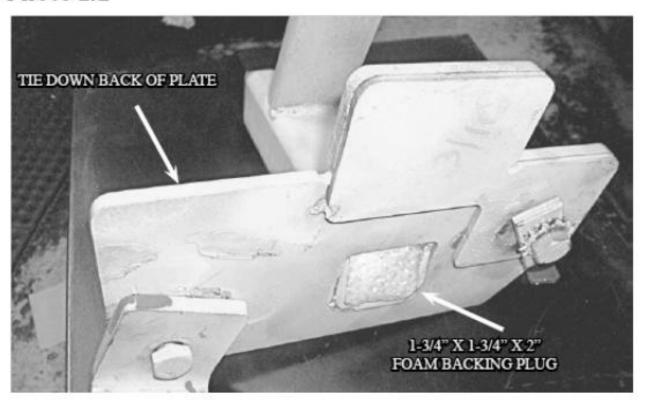

# **TD Finishing Kit**

|                                                                                                                                                                                                                                                                                                                                                                                                                                                                                                                                                                                                                                                                                                                                                                                                                                                                                                                                                                                                                                                                                                                                                                                                                                                                                                                                                                                                                                                                                                                                                                                                                                                                                                                                                                                                                                                                                                                                                                                                                                                                                                                               | 1-3/4" x 1-3/4" X 2"<br>Foam Backing Plug | 2 |  |
|-------------------------------------------------------------------------------------------------------------------------------------------------------------------------------------------------------------------------------------------------------------------------------------------------------------------------------------------------------------------------------------------------------------------------------------------------------------------------------------------------------------------------------------------------------------------------------------------------------------------------------------------------------------------------------------------------------------------------------------------------------------------------------------------------------------------------------------------------------------------------------------------------------------------------------------------------------------------------------------------------------------------------------------------------------------------------------------------------------------------------------------------------------------------------------------------------------------------------------------------------------------------------------------------------------------------------------------------------------------------------------------------------------------------------------------------------------------------------------------------------------------------------------------------------------------------------------------------------------------------------------------------------------------------------------------------------------------------------------------------------------------------------------------------------------------------------------------------------------------------------------------------------------------------------------------------------------------------------------------------------------------------------------------------------------------------------------------------------------------------------------|-------------------------------------------|---|--|
| STORMULT STREET | 2" x 2" x 1-1/2" Receiver<br>Cap          | 2 |  |

#### Step 1

Insert one 1-3/4" x 1-3/4" x 2" Foam Backing Plug into the back of the Tie Down Receiver opening. If the back of the receiver is inaccessible, insert the Foam Backing Plug in the front of the Tie Down Receiver and press it back with the Tie Down Insert see Photo 1.1