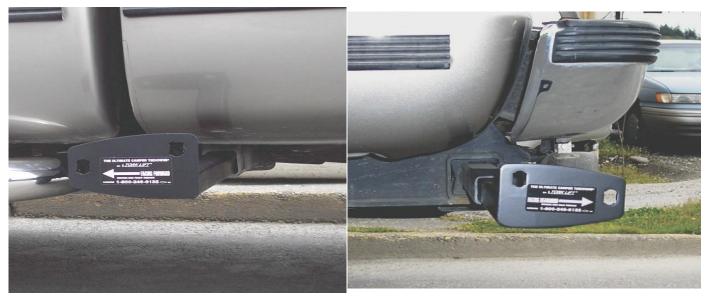

iver. See Photo 2.1 (if the 2" x 2" x 1-1/2" Receiver Cap does not fit over the receiver, you will need to notch it out using a box knife or similar) See Photo 2.2.

Photo 2.1



Photo 2.2



# TIEDOWN INSERT INSTALLATION INSTRUCTIONS

On one end of each of your tie down inserts is a triangular plate referred to by Torklift as a bullet plate. Your tie down inserts should be installed with the shorter side of the bullet plate facing away from each other, i.e.. The shorter side of the front insert should point to the front of the truck and the shorter side of the rear insert should point towards the rear of the truck. Once installed, attach the TorkLift directional stickers to the face of the bullet plate on the insert as a reminder.

#### **DRIVERS SIDE FRONT**

#### **DRIVERS SIDE REAR**



IMPORTANT NOTE: Your tie down inserts are designed to have clearance inside of the receiver. This is to account for road debris, as well as aid in installation and removal. Some rattle may be expected if the inserts are left installed while not under load from the camper.

## **Frame Mounted Tie Downs**

Leading the camper tie down industry in strength, quality, advanced design and installation. TorkLift TRUE frame mounted tie downs are far superior to all tie down systems available.

The TorkLift system is unique in its design and is patented. Four independent tie down points (with no belly or crossbar) working much like your receiver type trailer hitch as the inserts are removable allowing the system to be virtually undetectable when not in use. They are designed for each make and mode