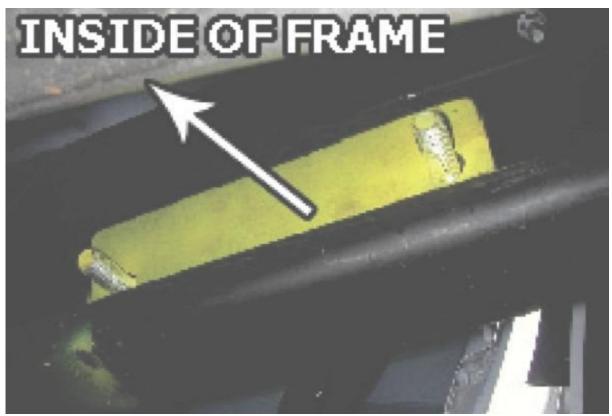

#### Step 1-

Starting on the driver side of the vehicle, locate the forward most factory bed support and remove the factory M12 hex bolt. This bolt may be discarded as a longer replacement bolt is supplied in the bolt kit. Please reference Photo 1.1 below.