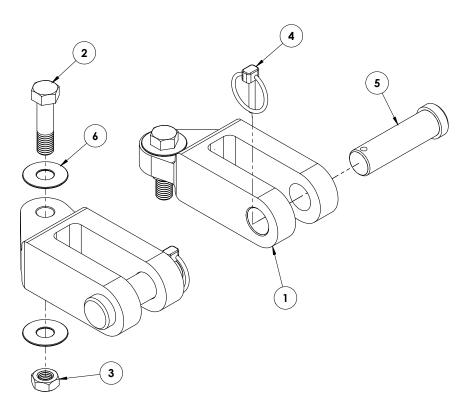

## **Tools Required**

3/4" Socket 3/4" Wrench

| Item No. | Part No. | Description                              | Qty. |
|----------|----------|------------------------------------------|------|
|          |          | Offset Double Lug                        |      |
|          |          | 1/2"-13 x 2" Hex Head Bolt, Short Thread |      |
| 3        | 202-0143 | 1/2"-13 Essna Jam Nut, ZP                | 2    |
|          |          | Quick Pin                                |      |
| 5        | 229-0937 | 7/8" Dia x 2-11/16" Eff. Pin, ZP         | 2    |
|          |          | Washer, .523" ID x 1.363" OD             |      |