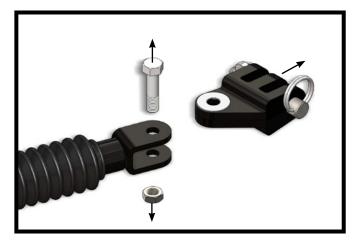

## BX88304 XRC Atlas Front Bumper Adapter Installation Instructions

1. Using a 3/4" socket and wrench, remove the existing 1/2"-13 bolt and 1/2"-13 jam nut from the tow bar leg. Remove the existing lug and washers from the tow bar leg. Do this on both tow bar legs.

2. Install the offset double lug onto the tow bar leg with the new washers, 1/2"-13 x 2" bolt and 1/2"-13 jam nut provided. Tighten the bolt until the lug is tight against the washers, but can still freely move side to side. Do this on both tow bar legs.