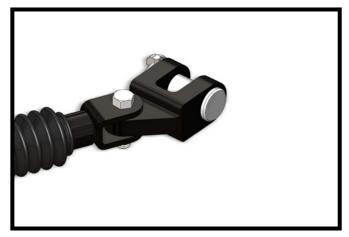

2. Install the offset double lug onto the tow bar leg with the new washers, 1/2"-13 x 2" bolt and 1/2"-13 jam nut provided. Tighten the bolt until the lug is tight against the washers, but can still freely move side to side. Do this on both tow bar legs.