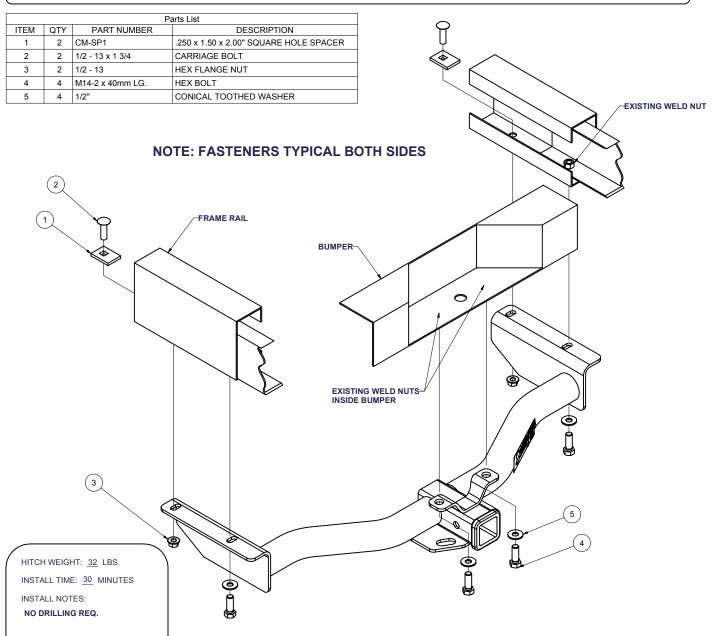

## **INSTALLATION STEPS**

- 1) Remove existing M14 bumper bracket bolts from the bottom surface of frame and return to vehicle owner. (Both sides)
- 2) Raise hitch into position and install fasteners as shown.
- 3) Torque all 1/2" fasteners to 75 lb.-ft. Torque all M14 fasteners to 148 lb.-ft.