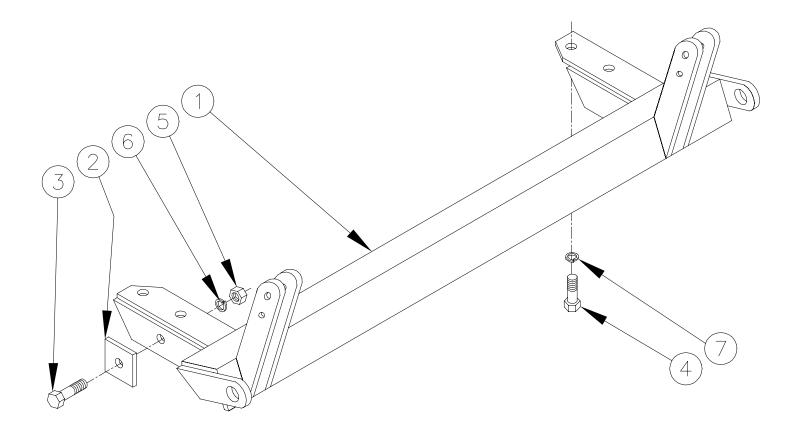

## Parts List

| Ref. No. | Qty. | Part No. | Description                                   |
|----------|------|----------|-----------------------------------------------|
| 1        | 1    | 61-3789  | Main Baseplate Assembly                       |
| 2        | 2    | 61-3790  | Tie Down Spacer                               |
| 3        | 2    | 201-0051 |                                               |
| 4        | 2    | 201-0411 | 12mm-1.25 x 40mm Hex Bolt, Grade 8.8          |
| 5        | 2    | 202-0005 | 1/2-13 Hex Nut                                |
| 6        | 2    | 203-0012 | 1/2 Lock Washer                               |
| 7        | 2    | 203-0105 | 12mm Lock Washer                              |
|          | 2    | 226-0049 | Baseplate safety Cable, 36" CL IV (Not Shown) |
|          | 4    | 229-0512 | Quicklink, 1/2, ZP (Not Shown)                |